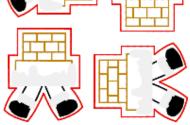

#### Santachimney 50mm Sorted.pes

98.60x98.60 mm; 13,182 stitches 5 thread changes; 5 colors

- 1. Lime Green
- 2. Black
- **3**. Light Brown
- 4. White
- 5. Red