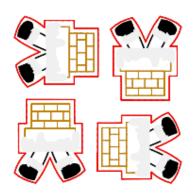

# SANTA IN CHIMNEY FELT STITCHIES in-the-hoop®

# by GG Designs Embroidery Stitch count and colour chart

- Lime Green
- 2. Black
- ■3. Light Brown
- 4. White
- 5. Red

- Lime Green
- 2. Black
- Light Brown ■3.
- 4. White
- 5. Red