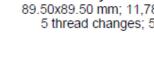

## Santachimney 45mm Sorted.pes

89.50x89.50 mm; 11,789 stitches 5 thread changes; 5 colors

- 1. Lime Green
- **2**. Black
- Light Brown ■3.
- 4. White
- 5. Red